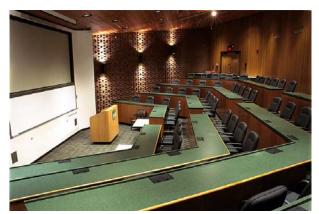

## SEMINAR FACILITY INFORMATION

For the convenience of our seminar attendees we have selected a premier conference center, located 20 minutes north of Detroit in Troy Michigan. Some of the conference features are:

- Tiered, five level, fixed seating arrangement for easy viewing of the presentations
- Leather executive style seating with built-in oak and Formica writing surfaces
- Ultra fast 1 Gbps wireless internet access available at every seat in the room
- Large rear screen projection surface with integrated audio, video, internet and satellite access
- Executive food service, which provides everything from coffee and pastries in the morning to an elaborate lunch buffet. Snacks and drinks are available throughout the day